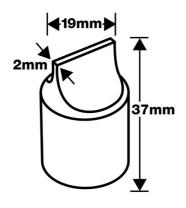

## **Additional Information**

- · Applications include: HGV draglink adjustment, opening drag link clamps.
- · Large cross cut sump plugs, oil drain & oil level check plugs.
- Socket dimensions: 37.5mm (L) x 25mm (O/D) x 1/2"D. Blade dimensions: 2mm x 19mm (3/4").
- Manufactured from chrome vanadium (CR-V) steel, with a chrome plated mirror finish.
- Use with 1/2"D socketry. Note: Not for power tool use.