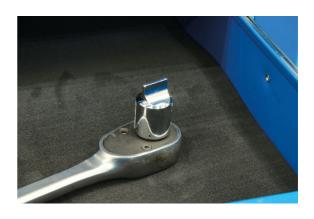

## Drag Link Socket - 19mm Blade 1/2"D

A thick long bladed screw driver socket for use with 1/2" drive socketry. Designed for use on adjustable HGV drag link ball joints, helps to open up drag link split bars. Also useful for removing drain plugs with wide cross cuts.

## **Additional Information**

- · Applications include: HGV draglink adjustment, opening drag link clamps.
- · Large cross cut sump plugs, oil drain & oil level check plugs.
- Socket dimensions: 37.5mm (L) x 25mm (O/D) x 1/2"D. Blade dimensions: 2mm x 19mm (3/4").
- Manufactured from chrome vanadium (CR-V) steel, with a chrome plated mirror finish.
- Use with 1/2"D socketry. Note: Not for power tool use.