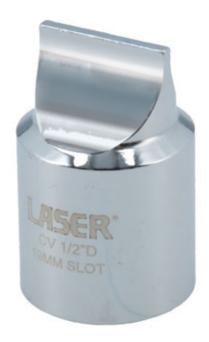

## Drag Link Socket - 19mm Blade 1/2"D

A thick long bladed screw driver socket for use with 1/2" drive socketry. Designed for use on adjustable HGV drag link ball joints, helps to open up drag link split bars. Also useful for removing drain plugs with wide cross cuts.

## **Additional Information**

- · Applications include: HGV draglink adjustment, opening drag link clamps.
- · Large cross cut sump plugs, oil drain & oil level check plugs.
- Socket dimensions: 37.5mm (L) x 25mm (O/D) x 1/2"D. Blade dimensions: 2mm x 19mm (3/4").
- Manufactured from chrome vanadium (CR-V) steel, with a chrome plated mirror finish.
- Use with 1/2"D socketry. Note: Not for power tool use.