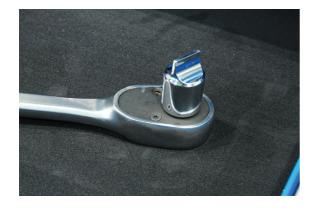

## Drag Link Socket - 19mm Blade 1/2"D

A thick long bladed screw driver socket for use with 1/2" drive socketry. Designed for use on adjustable HGV drag link ball joints, helps to open up drag link split bars. Also useful for removing drain plugs with wide cross cuts.

## **Additional Information**

- · Applications include: HGV draglink adjustment, opening drag link clamps.
- · Large cross cut sump plugs, oil drain & oil level check plugs.
- Socket dimensions: 37.5mm (L) x 25mm (O/D) x 1/2"D. Blade dimensions: 2mm x 19mm (3/4").
- Manufactured from chrome vanadium (CR-V) steel, with a chrome plated mirror finish.
- Use with 1/2"D socketry. Note: Not for power tool use.